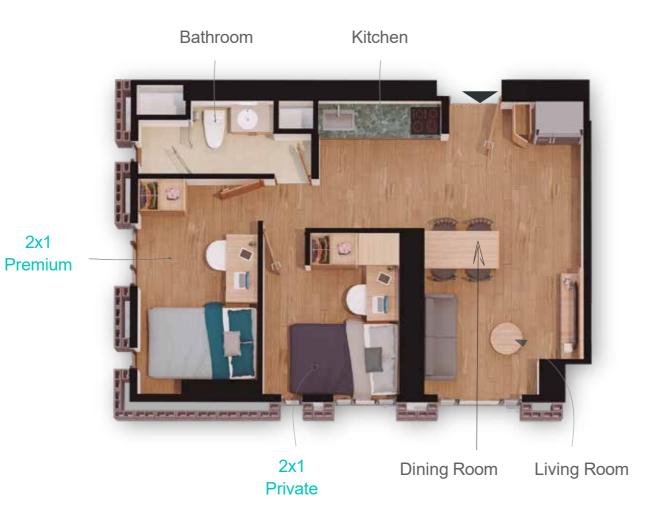

# Accommodation for 2 persons

Share the space with your sibling, best friend or new people! The apartments have private rooms and shared bathroom, kitchen, dining room and living room.

2x1 A & B Private ......\$2.090.000COP 2x1 A & B Premium .....\$2.280.000COP

Redroor

Bed

Bedrooms

Bathrooms

2x1 C Private ......\$2.100.000COP 2x1 C Premium .....\$2.320.000COP

Bed

Bathrooms

Should I lease the entire apartment and look for roommates to do it?
LivinnX is in charge of assigning the

YOU MAY BE WONDERING:

\*The distribution may vary depending on the location of the floor plan in the building.

people you share your apartment with. So, if one of them leaves, you still pay the same and don't have to worry about finding new roommates.