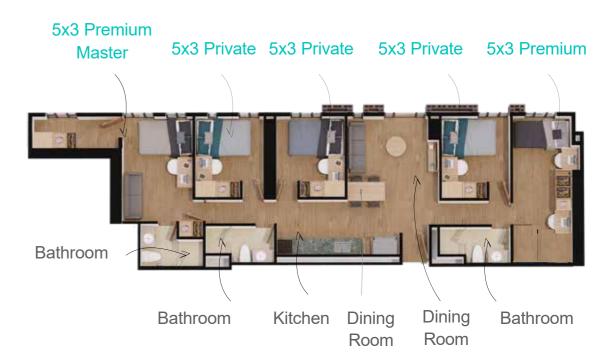

# Accommodation for 5 persons

Dare to share and enjoy university life 100%. The difference between the 4x2 option and the 4x3 accommodation is the number of bathrooms in the apartment.

5x3 Premium Master.....\$2.210.000 COP

Bed

Bedrooms 5

Bathrooms

REMEMBER THAT

Rates include 10% discount for early payment (first 10 days of each month). The price is monthly and per person.

| Accomodation         | People | 12 months 6       | months    |
|----------------------|--------|-------------------|-----------|
| Studio               | 1      | \$ 2.980.000 \$ 3 | 3.180.000 |
| 1x1                  | 1      | \$ 3.980.000 \$ 4 | 4.180.000 |
| 2x1 A & B Private    | 2      | \$ 2.090.000 \$ 2 | 2.290.000 |
| 2x1 A & B Premium    | 2      | \$ 2.280.000 \$ 2 | 2.480.000 |
| 2x1 C Private        | 2      | \$ 2.100.000 \$ 2 | 2.300.000 |
| 2x1 C Premium        | 2      | \$ 2.320.000 \$ 2 | 2.520.000 |
| 2x2 Master           | 2      | \$ 2.430.000 \$ 2 | 2.630.000 |
| 3x2 Master           | 4      | \$ 2.200.000 \$ 2 | 2.400.000 |
| 3x2 Private          | 4      | \$ 1.920.000 \$ 2 | 2.120.000 |
| 3x2 Shared           | 4      | \$ 1.260.000 \$   | 1.460.000 |
| 4x2 A Private        | 5      | \$ 1.760.000 \$   | 1.960.000 |
| 4x2 A Shared         | 5      | \$ 1.260.000 \$   | 1.460.000 |
| 4x2 B Private        | 5      | \$ 1.760.000 \$   | 1.960.000 |
| 4x2 B Shared         | 5      | \$ 1.260.000 \$   | 1.460.000 |
| 4x2 B Premium        | 5      | \$ 1.850.000 \$ 2 | 2.050.000 |
| 4x3 A Master         | 5      | \$ 2.160.000 \$ 2 | 2.360.000 |
| 4x3 A Private        | 5      | \$ 1.760.000 \$   | 1.960.000 |
| 4x3 A Master Shared  | 5      | \$ 1.380.000 \$   | 1.580.000 |
| 4x3 B Private        | 4      | \$ 1.760.000 \$   | 1.960.000 |
| 4x3 B Premium Master | 4      | \$ 2.240.000 \$ 2 | 2.440.000 |
| 4x3 B Master         | 4      |                   | 2.400.000 |
| 5x3 Master           | 5      |                   | 2.410.000 |
| 5x3 Private          | 5      |                   | 1.960.000 |
| 5x3 Premium          | 5      |                   | 2.050.000 |
| 5x3 Premium Master   | 5      |                   | 2.410.000 |