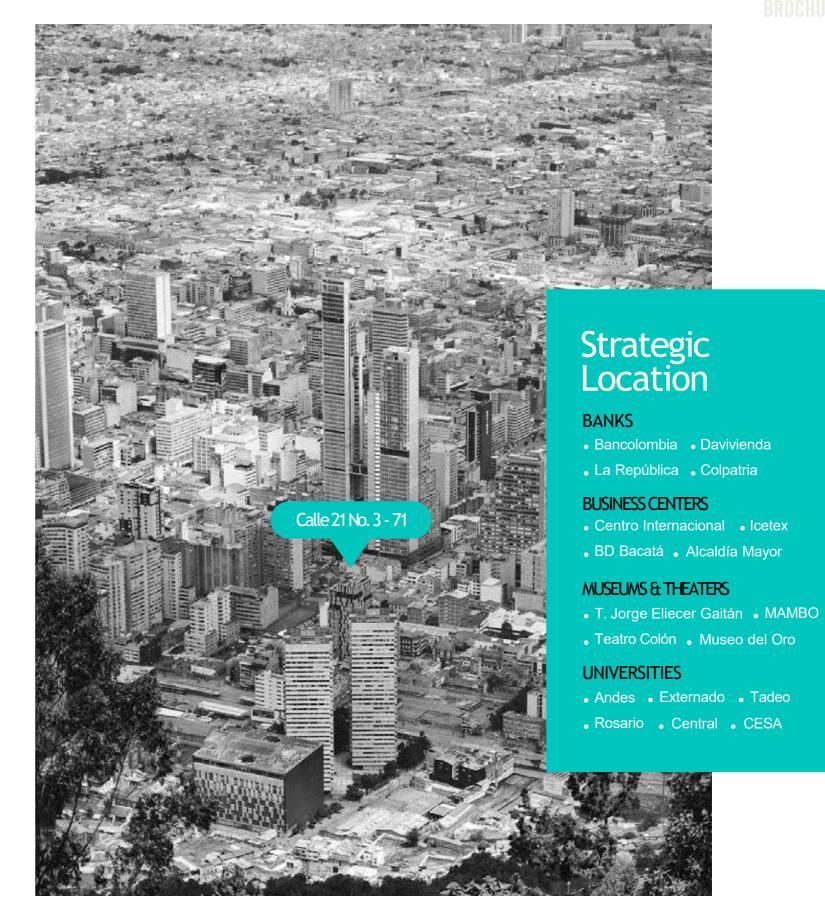

### Where is it located?

LivinnX has two buildings in Bogota, both located in the heart of the city; close to major universities, business centers, with easy access to public transportation and surrounded by restaurants, supermarkets, bars, theaters, parks and museums that will make the residents' stay one of the best life experiences. The strategic location of the buildings will offer different benefits for students who choose LivinnX.

Click *here* to see the location of **LivinnX 21** on Google Maps:

Google maps