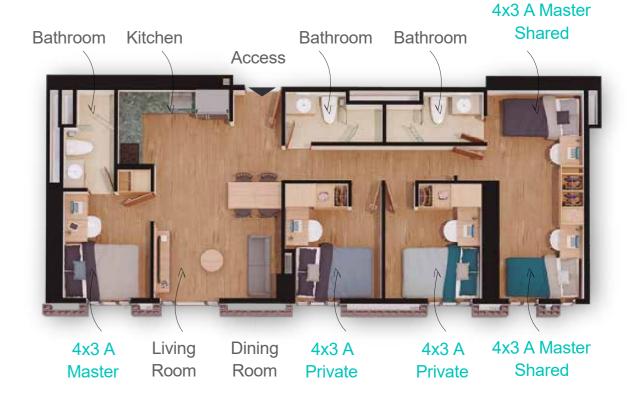

**Bedrooms** 

\*La distribución puede variar dependiento la ubicación del plano en el edificio

4x3A Master Shared ......\$1.380.000COP 4x3A Private.....\$1.760.000 COP 4x3A Master ......\$2.160.000COP

**Bedrooms** 

# Accommodation for 5 persons

Dare to share and enjoy university life 100%. The difference between the 4x2 option and the 4x3 accommodation is the number of bathrooms in the apartment.