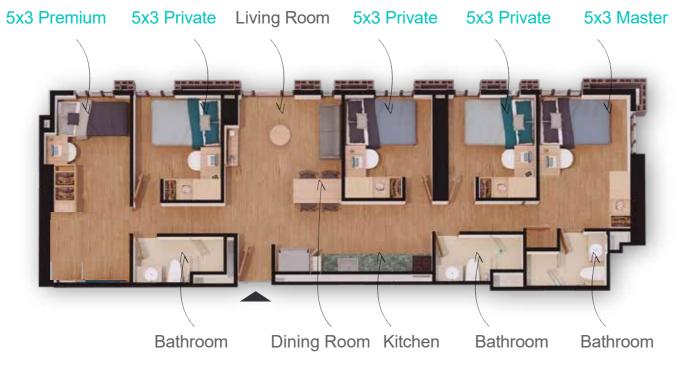

# Accommodation for 5 persons

Dare to share and enjoy university life 100%. The difference between the 4x2 option and the 4x3 accommodation is the number of bathrooms in the apartment.

#### Contact our team!

Click on the icon for more information from our team:

5x3 Private......\$1.760.000 COP

5x3 Premium......\$1.850.000 COP

5x3 Master.....\$2.210.000 COP

Bed

Bedrooms 5

Bathrooms 3

5x3 Premium Master.....\$2.210.000 COP

Bed

Bedrooms 5

Bathrooms

REMEMBER THAT

Rates include 10% discount for early payment (first 10 days of each month). The price is monthly and per person.

| Accomodation         | People | 12 months 6       | months    |
|----------------------|--------|-------------------|-----------|
| Studio               | 1      | \$ 2.980.000 \$ 3 | 3.180.000 |
| 1x1                  | 1      | \$ 3.980.000 \$ 4 | 4.180.000 |
| 2x1 A & B Private    | 2      | \$ 2.090.000 \$ 2 | 2.290.000 |
| 2x1 A & B Premium    | 2      | \$ 2.280.000 \$ 2 | 2.480.000 |
| 2x1 C Private        | 2      | \$ 2.100.000 \$ 2 | 2.300.000 |
| 2x1 C Premium        | 2      | \$ 2.320.000 \$ 2 | 2.520.000 |
| 2x2 Master           | 2      | \$ 2.430.000 \$ 2 | 2.630.000 |
| 3x2 Master           | 4      | \$ 2.200.000 \$ 2 | 2.400.000 |
| 3x2 Private          | 4      | \$ 1.920.000 \$ 2 | 2.120.000 |
| 3x2 Shared           | 4      | \$ 1.260.000 \$   | 1.460.000 |
| 4x2 A Private        | 5      | \$ 1.760.000 \$   | 1.960.000 |
| 4x2 A Shared         | 5      | \$ 1.260.000 \$   | 1.460.000 |
| 4x2 B Private        | 5      | \$ 1.760.000 \$   | 1.960.000 |
| 4x2 B Shared         | 5      | \$ 1.260.000 \$   | 1.460.000 |
| 4x2 B Premium        | 5      | \$ 1.850.000 \$ 2 | 2.050.000 |
| 4x3 A Master         | 5      | \$ 2.160.000 \$ 2 | 2.360.000 |
| 4x3 A Private        | 5      | \$ 1.760.000 \$   | 1.960.000 |
| 4x3 A Master Shared  | 5      | \$ 1.380.000 \$   | 1.580.000 |
| 4x3 B Private        | 4      | \$ 1.760.000 \$   | 1.960.000 |
| 4x3 B Premium Master | 4      | \$ 2.240.000 \$ 2 | 2.440.000 |
| 4x3 B Master         | 4      |                   | 2.400.000 |
| 5x3 Master           | 5      |                   | 2.410.000 |
| 5x3 Private          | 5      |                   | 1.960.000 |
| 5x3 Premium          | 5      |                   | 2.050.000 |
| 5x3 Premium Master   | 5      |                   | 2.410.000 |