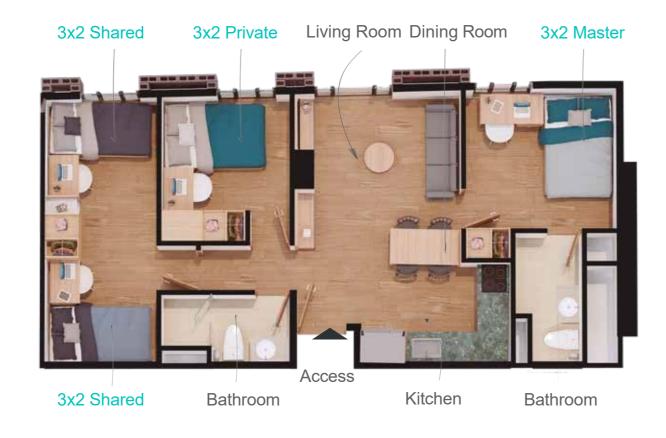

# Accommodation for 4 persons

Life is best lived with friends! The **3x2** has 3 private bedrooms and 2 bathrooms. The **4x3** has 4 private bedrooms and 3 bathrooms. The apartments have living room, dining room and kitchen.

3x2 Master ......\$2,200,000 COP 3x2 Private .....\$1,920,000 COP 3x2 Shared .....\$1,260,000 COP

Bed

Bedrooms 3

Bathrooms

Ax3 B Private 4x3 B Private Dining Room 4x3 B Master

Bathroom

Dining Room Kitchen

4x3 B Premium Bathroom