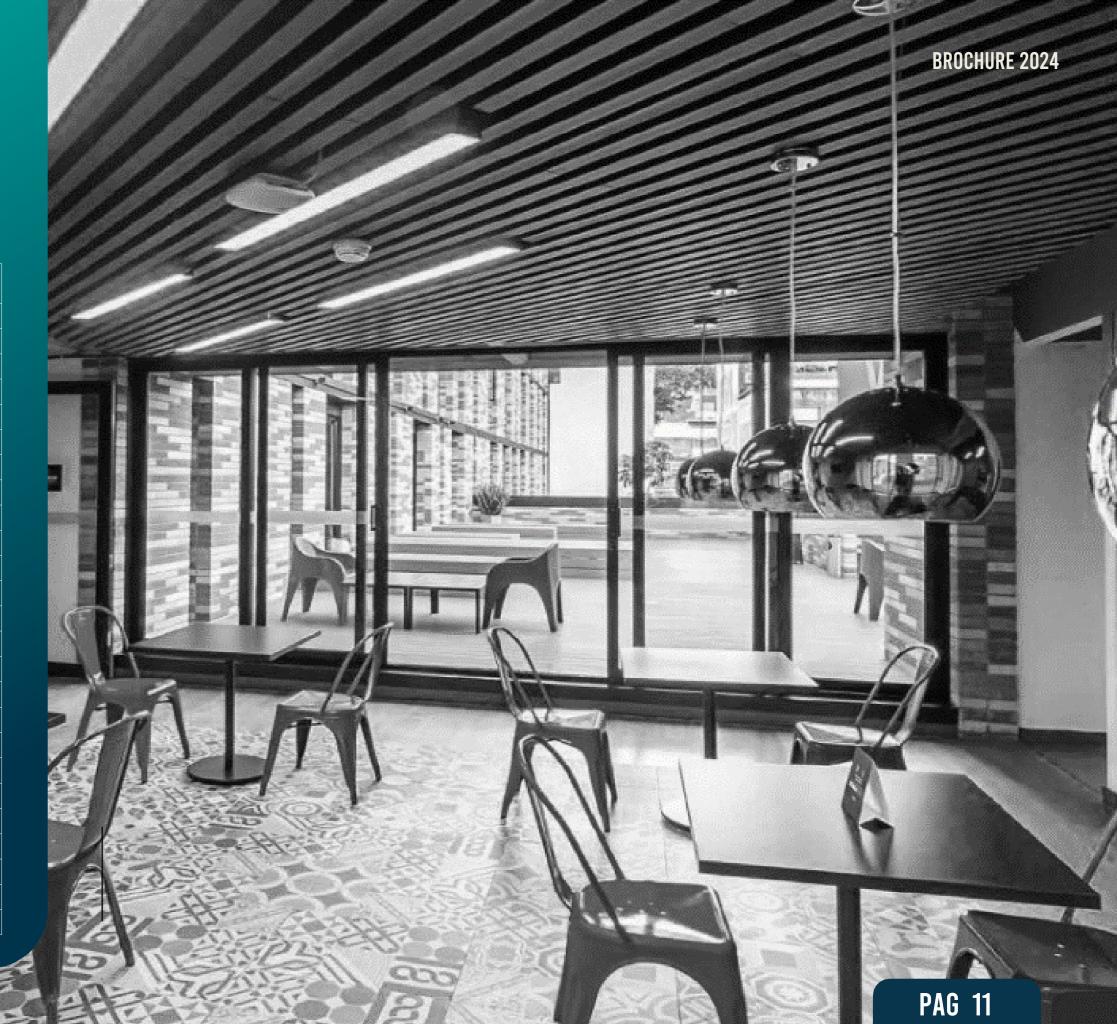

### Where is it located?

LivinnX has two buildings in Bogota, both located in the heart of the city; close to major universities, business centers, with easy access to public transportation and surrounded by restaurants, supermarkets, bars, theaters, parks and museums that will make the residents' stay one of the best life experiences. The strategic location of the buildings will offer different benefits for students who choose LivinnX.

## **Accommodation types**

LivinnX Barranquilla has different types of accommodations to suit the needs of its residents. All rooms have a bed, closet, desk, chair, curtains and blackout. At the same time, the apartments have furniture: dining table and chairs, sofa, TV and appliances such as microwave, electric oven, stove and refrigerator.