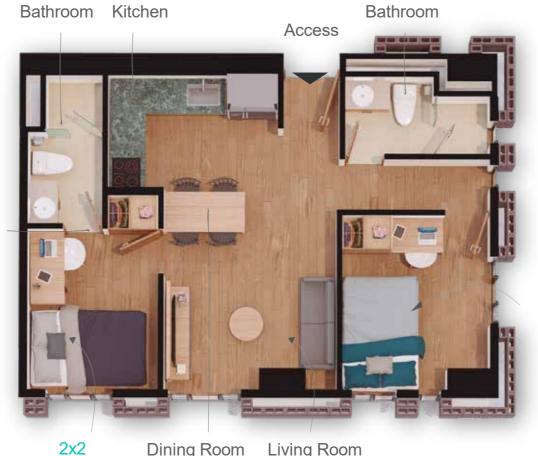

#### website:

https://livinnx21.com/actualidad/ https://livinnx21.com/actualidad/ https://livinnx21.com/actualidad/ https://livinnx21.com/actualidad/

2x2 Master

#### Dining Room Living Room Master

### 2x2 Master .....\$2.430.000 COP

**Bedrooms** 

**Bathrooms** 

2