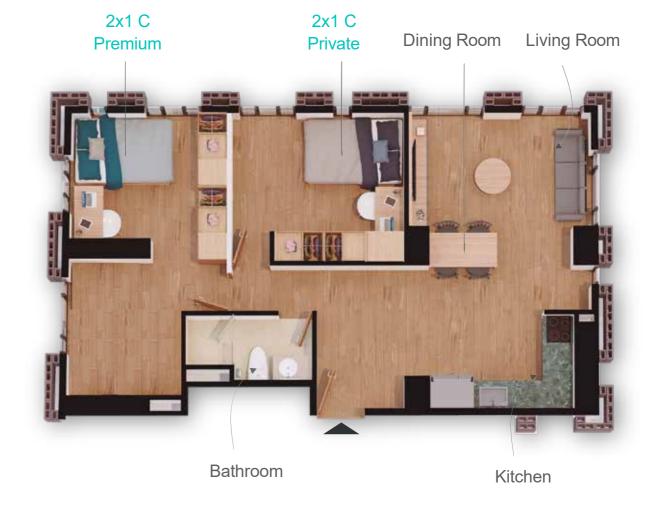

Redroor

Bed

Bedrooms

Bathrooms

2x1 C Private ......\$2.100.000COP 2x1 C Premium .....\$2.320.000COP

Bed

Bathrooms

Should I lease the entire apartment and look for roommates to do it?
LivinnX is in charge of assigning the

YOU MAY BE WONDERING:

\*The distribution may vary depending on the location of the floor plan in the building.

people you share your apartment with. So, if one of them leaves, you still pay the same and don't have to worry about finding new roommates.