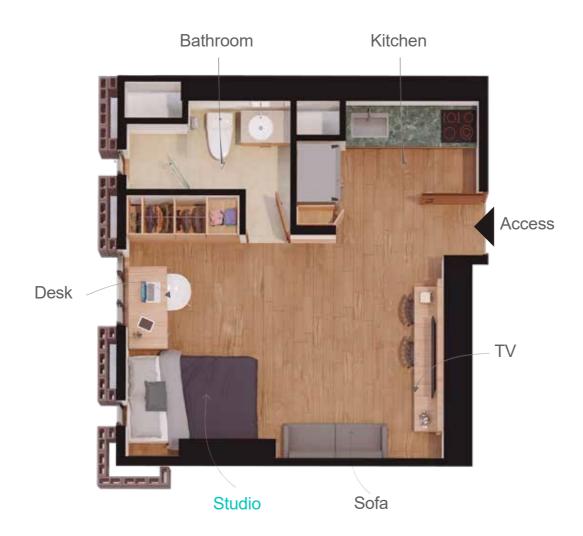

### Accommodation for 1 person

This option is perfect for you if you prefer your own space. The studio apartments have a private bathroom, bed, desk, closet, sofa and kitchen.

### Studio ...... \$2.980.000 COP

**Bedrooms** 