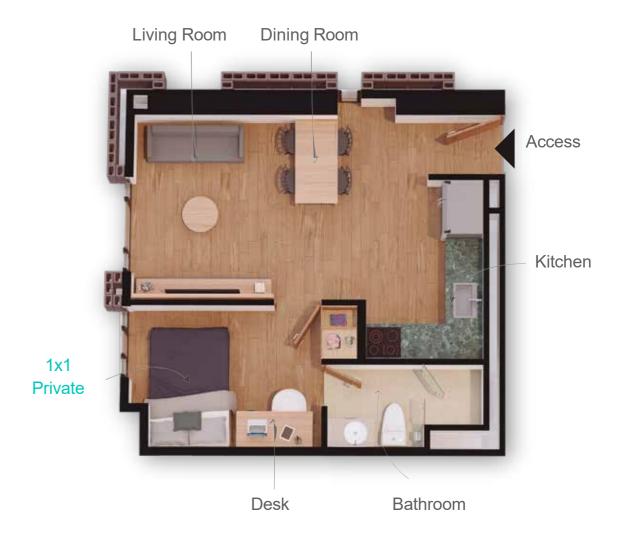

nt types of accommodations to suit the needs of its residents. All rooms have a bed, closet, desk, chair, curtains and blackout. At the same time, the apartments have furniture: dining table and chairs, sofa, TV and appliances such as microwave, electric oven, stove and refrigerator.



Click here to watch the Video Tour:

Go to Youtube

### Important

The rates shown below include a 10% discount for prompt payment (first 10 days of each month)

\*Additional administration fee of \$110,000 COP per month must be added to the value of the rate shown. The price is monthly, per person and for 6 month contracts.





### Accommodation for 1 person

This option is perfect for you if you prefer your own space. The studio apartments have a private bathroom, bed, desk, closet, sofa and kitchen.





### DO YOU WANT TO KNOW MORE **ABOUT THE LIVINNX GEN?**

Click on the icons to go to our accounts and don't miss anything we have to offer:















**Bathrooms** 

\*The distribution may vary depending on the location of the floor plan in the building.

### Studio ...... \$2.980.000 COP





**Bedrooms** 



## 1x1 Private .....\$3.980.000 COP







**Bedrooms** 

**Bathrooms** 



# Accommodation for 2 persons

Share the space with your sibling, best friend or new people! The apartments have private rooms and shared bathroom, kitchen, dining room and living room.





2x1 A & B Private ......\$2.090.000COP 2x1 A & B Premium .....\$2.280.000COP

Redroor



Bed

Bedrooms

Bathrooms

2x1 C Private ......\$2.100.000COP 2x1 C Premium .....\$2.320.000COP







Bed

Bathrooms

Should