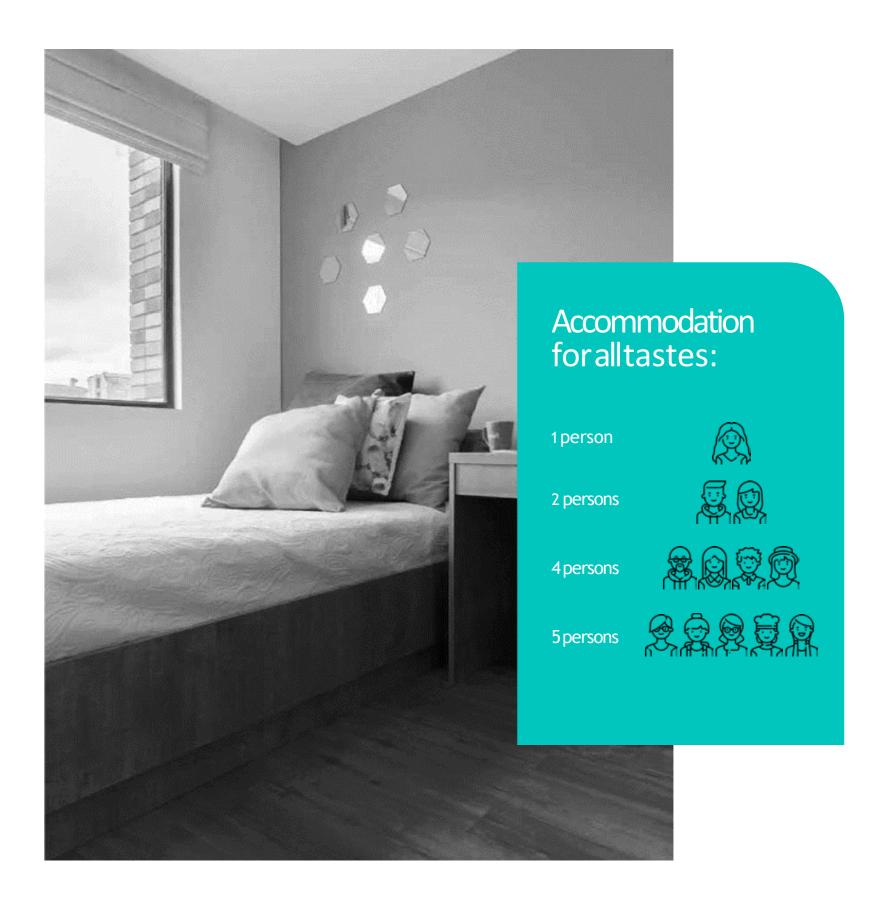

## **Accommodation types**

LivinnX Barranquilla has different types of accommodations to suit the needs of its residents. All rooms have a bed, closet, desk, chair, curtains and blackout. At the same time, the apartments have furniture: dining table and chairs, sofa, TV and appliances such as microwave, electric oven, stove and refrigerator.