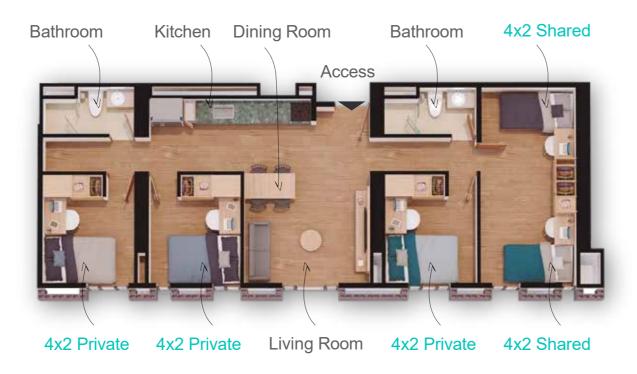

### Accommodations for 5 people

Dare to share and enjoy university life 100%. The difference between the 4x2 option and the 4x3 accommodation is the number of bathrooms in the apartment.

#### Can I have pets?

We are pet friendly in 1 and 2 person accommodations. You must ask for additional values to the rental fee.

4x2 B Premium ......\$1.850.000 COP 4x2 A Y B Private ......\$1.760.000 COP 4x2 A Y B Shared ......\$1.260.000 COP

# Accommodation for 5 persons

Dare to share and enjoy university life 100%. The difference between the 4x2 option and the 4x3 accommodation is the number of bathrooms in the apartment.