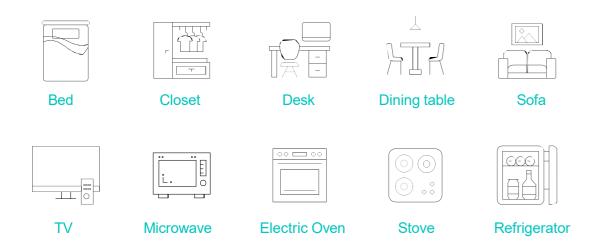

## **Accommodation types**

LivinnX Barranquilla has different types of accommodations to suit the needs of its residents. All rooms have a bed, closet, desk, chair, curtains and blackout. At the same time, the apartments have furniture: dining table and chairs, sofa, TV and appliances such as microwave, electric oven, stove and refrigerator.